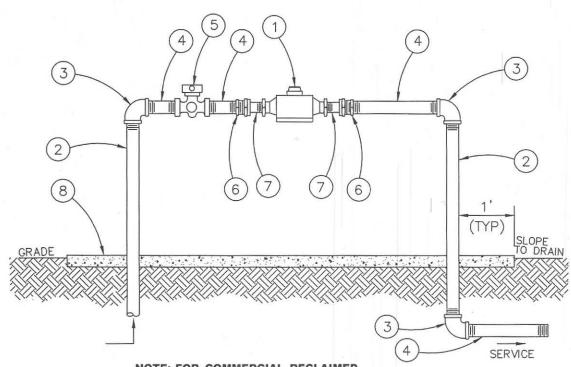

NOTE: FOR COMMERCIAL RECLAIMED WATER INSTALLATION ONLY IF CHEMICALS ARE NOT ADDED TO THE CUSTOMER'S SYSTEM.

|      | MATERIALS                         |  |
|------|-----------------------------------|--|
| QTY. | DESCRIPTION                       |  |
| 1    | BADGER AMR RECLAIMED WATER METER  |  |
| 2    | RISERS - GALVANIZED OR BRASS      |  |
| 3    | ELBOWS - GALVANIZED OR BRASS      |  |
| 4    | 4" NIPPLES - BRASS OR GALVANIZED  |  |
| 1    | CURBSTOP WITH WING LOCK           |  |
| 2    | BRASS SPUD ADAPTORS               |  |
| 2    | BRASS SPUDS - (METER CONNECTIONS) |  |
|      | CONCRETE SLAB 4"                  |  |
|      | QTY. 1 2 3 4 1 2 2 -              |  |

## NOTES:

- FIELD ADJUST AND CUT ITEM #2 TO THE PROPER LENGTH.
  CONCRETE SLAB SHALL BE 4" THICK AND EXTEND 12" MINIMUM AROUND ENTIRE INSTALLATION.
  PIPE AND FITTINGS TO BE PAINTED PANTONE PURPLE.
- 4. BACKFLOW ASSEMBLY SHALL BE INSTALLED IN AN ACCESSIBLE LOCATION TO FACILITATE INSPECTION AND SERVICING: A MINIMUM OF 12" FROM ANY STRUCTURES OR OBSTACLES.
- 5. SEE CITY OF PLANT CITY LIST OF APPROVED BACKFLOW PREVENTION ASSEMBLIES.
- 6. BOLLARDS AS REQUIRED IN HIGH TRAFFIC AREAS, PAINTED OSHA APPROVED SAFETY YELLOW.

City of Plant City 1802 Spooner Drive Plant City, FL 33563 Phone: (813) 757–9288

| ABOVE GROUND RECLAIN<br>INSTALLATION SIN<br>1-1/2" 7 | DRAWING NO. |          |  |
|------------------------------------------------------|-------------|----------|--|
| ORIGINAL DRAWING 10/03/2017                          | SCALE: NTS  | RS-3     |  |
| REVISION DATE                                        |             | PAGE NO. |  |
| REVISION DATE                                        |             | 49       |  |
| REVISION DATE                                        |             | 49       |  |