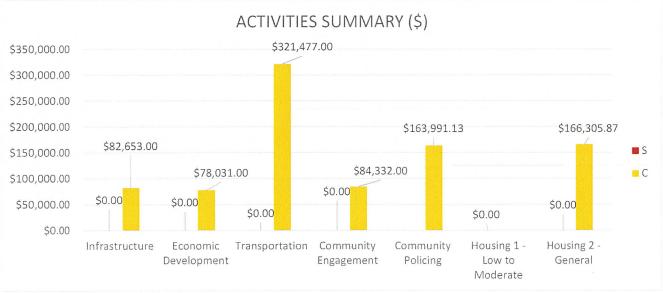

Total number of Activities started
Total number of Activities completed
Current Year Taxable Value in CRA
Actual expended increment revenue
Base Year Taxable Value in CRA
Current Year Tax Increment Value

| 6                    |
|----------------------|
| 7                    |
| \$<br>318,197,532.00 |
| \$<br>896,790.00     |
| \$<br>68,899,330.00  |
| \$<br>249,298,202.00 |

Total amount expended for low and middle income affordable housing